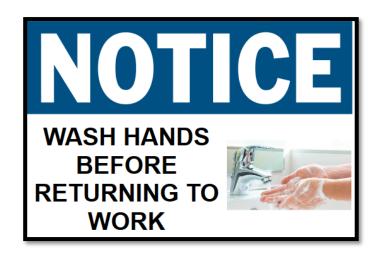

| Printer        | Brady Workstation file name          | Material width |
|----------------|--------------------------------------|----------------|
| BradyJet J5000 | J5000 4in COVID-19 Wash Hands Notice | 8 in.          |