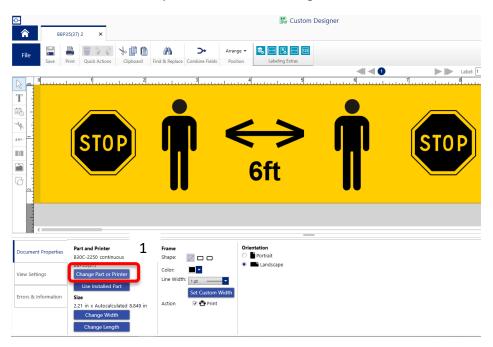

#### How to change the label part or printer in Brady Workstation

1. In the Document Properties Tab, click Change Part or Printer.

2. Click the dropdown menu and select your printer.

#### How to change the label part or printer in Brady Workstation

- 3. Select your label part after selecting your printer.
- 4. Click save to confirm your changes and go back to the design page to create / modify your label.