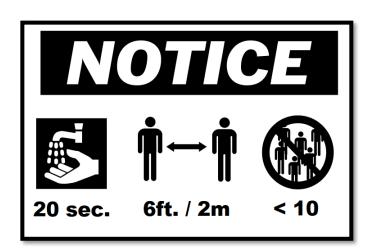

| Printer(s)       | Brady Workstation file name                           | Material<br>width |
|------------------|-------------------------------------------------------|-------------------|
| BBP®35<br>BBP®37 | BBP35(37) 4in x 6in COVID-19 Social Distance Notice   | 4 in.             |
| BBP®85           | BBP85 10in Continuous COVID-19 Social Distance Notice | 10 in.            |
| BradyJet J5000   | J5000 8in x 10in COVID-19 Social Distance Notice      | 8 in.             |