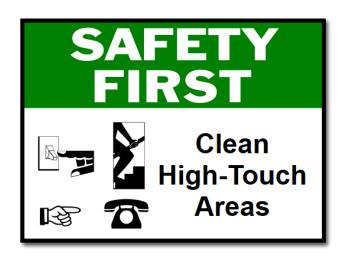

| Printer(s)       | Brady Workstation file name                         | Material width |
|------------------|-----------------------------------------------------|----------------|
| BBP®35<br>BBP®37 | BBP(35)37 4in x 6in COVID-19 Clean High Touch Areas | 4 in.          |

| Printer        | Brady Workstation file name                      | Material width |
|----------------|--------------------------------------------------|----------------|
| BradyJet J5000 | J5000 8in x 11in COVID-19 Clean High Touch Areas | 8 in.          |