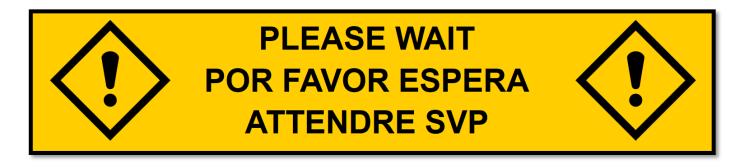

| Printer          | Brady Workstation file name             | Material width |
|------------------|-----------------------------------------|----------------|
| BBP®35<br>BBP®37 | BBP35(37) 2.25in Floor Tape Please Wait | 2.25 in.       |