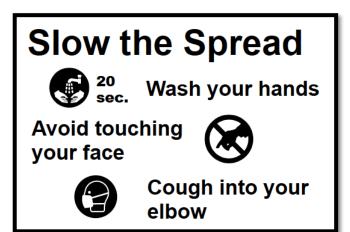

| Printer(s)                      | Brady Workstation file name                          | Material width |
|---------------------------------|------------------------------------------------------|----------------|
| BBP®35<br>BBP®37                | BBP35(37) 4in x 6in COVID-19 Slow the Spread         | 4 in.          |
| BBP®85                          | BBP85 10in Continuous COVID-19 Slow the Spread       | 10 in.         |
| BradyJet J5000                  | J5000 8in x 11in COVID-19 Slow the Spread            | 8 in.          |
| BradyPrinter<br>S3100 and S3000 | S3100(S3000) 2in Continuous COVID-19 Slow the Spread | 2 in.          |