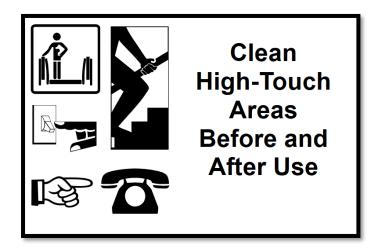

| Printer(s)       | Brady Workstation file name                         | Material width |
|------------------|-----------------------------------------------------|----------------|
| BBP®35<br>BBP®37 | BBP(35)37 4in x 6in COVID-19 Clean High Touch Areas | 4 in.          |

| Printer        | Brady Workstation file name                      | Material width |
|----------------|--------------------------------------------------|----------------|
| BradyJet J5000 | J5000 8in x 11in COVID-19 Clean High Touch Areas | 8 in.          |