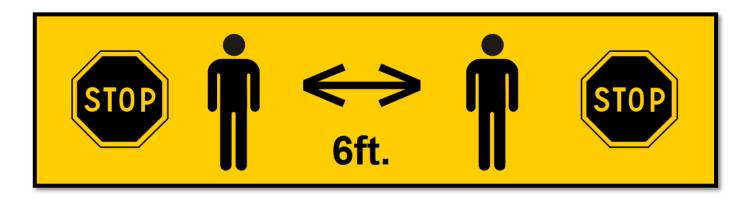

| Printer(s)       | Brady Workstation file name                           | Material<br>width |
|------------------|-------------------------------------------------------|-------------------|
| BBP®35<br>BBP®37 | BBP35(37) 4in x 6in COVID-19 Social Distance Notice   | 4 in.             |
| BBP®85           | BBP85 10in Continuous COVID-19 Social Distance Notice | 10 in.            |
| BradyJet J5000   | J5000 8in x 10in COVID-19 Social Distance Notice      | 8 in.             |

#### Floor tape:

| Printer          | Brady Workstation file name                    | Material width |
|------------------|------------------------------------------------|----------------|
| BBP®35<br>BBP®37 | BBP35(37) 2.25in COVID-19 Floor Tape 6ft Apart | 2.25 in.       |