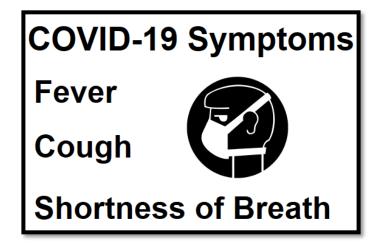

| Printer(s)                      | Brady Workstation file name                             | Material width |
|---------------------------------|---------------------------------------------------------|----------------|
| BBP®35<br>BBP®37                | BBP35(37) 4in x 6in COVID-19 Symptom Checker            | 4 in.          |
| BradyJet J5000                  | J5000 8in x 11in COVID-19 Symptom Checker               | 8 in.          |
| BradyPrinter<br>S3100 and S3000 | S3100(S3000) 2in Continuous COVID-19 Symptom<br>Checker | 2 in.          |