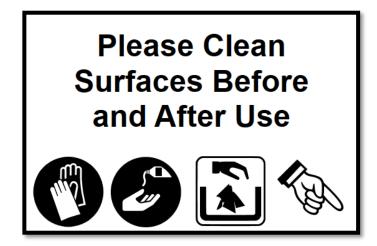

| Printer(s)                     | Brady Workstation file name                                 | Material width |
|--------------------------------|-------------------------------------------------------------|----------------|
| BBP®35<br>BBP®37               | BBP(35)37 4in x 6in COVID-19 Clean Surfaces Notice          | 4 in.          |
| BradyPrinter<br>S300 and S3100 | S3100(S3000) 2 in Continuous COVID-19 Clean Surfaces Notice | 2 in.          |