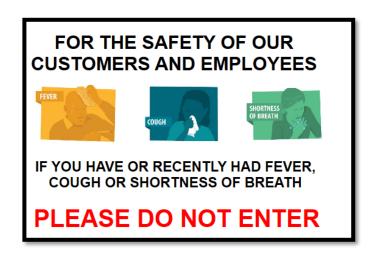

| Printer(s)                      | Brady Workstation file name                             | Material width |
|---------------------------------|---------------------------------------------------------|----------------|
| BBP®35<br>BBP®37                | BBP35(37) 4in x 6in COVID-19 Symptom Checker            | 4 in.          |
| BradyJet J5000                  | J5000 8in x 11in COVID-19 Symptom Checker               | 8 in.          |
| BradyPrinter<br>S3100 and S3000 | S3100(S3000) 2in Continuous COVID-19 Symptom<br>Checker | 2 in.          |