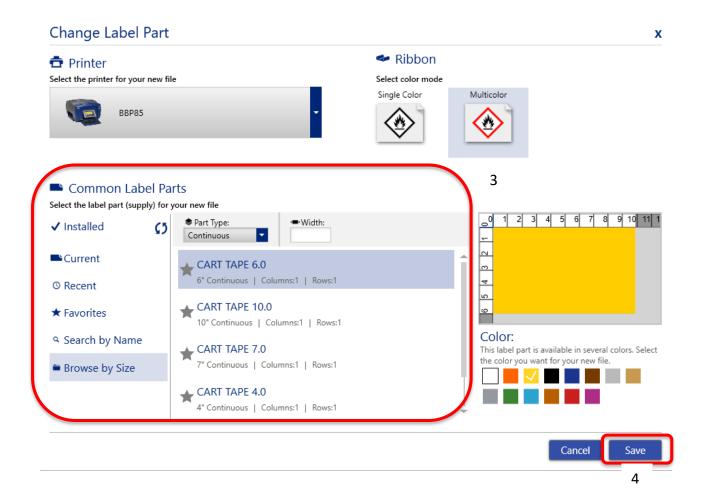

#### How to change the label part or printer in Brady Workstation

- 3. Select your label part after selecting your printer.
- 4. Click save to confirm your changes and go back to the design page to create / modify your label.