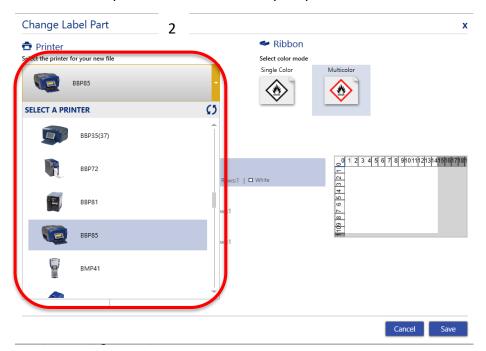

#### How to change the label part or printer in Brady Workstation

1. In the Document Properties Tab, click Change Part or Printer.

2. Click the dropdown menu and select your printer.