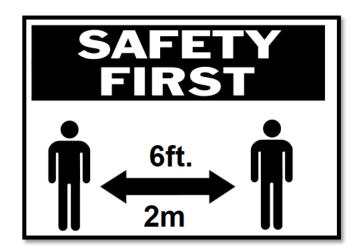

| Printer(s)       | Brady Workstation file name                                    | Material width |
|------------------|----------------------------------------------------------------|----------------|
| BBP®35<br>BBP®37 | BBP35(37) 4in Continuous COVID-19 Safety First Social Distance | 4 in.          |